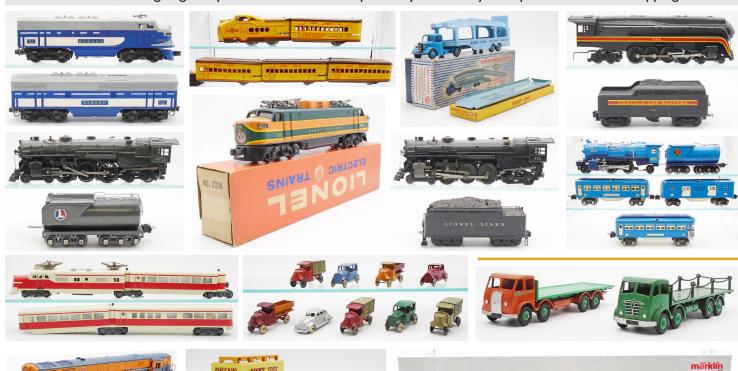

Autumn falls into the Gallery with a great train and toy auction. Trains include Lionel in pre and postwar in O and standard gauge, Ives in O, standard and I gauge, American Flyer in O & S gauge, Marx, Marklin in HO & O gauge, European HO gauge, and Lionel, MTH, K-Line & LGB modern trains. Toys include Dinky, Tootsietoy, Brooklins, tin toys and more. The catalog is online at liveauctioneers.com and on our website where we have information about auctions, consigning and printable text lists and price keys. As always, we provide in-house shipping.