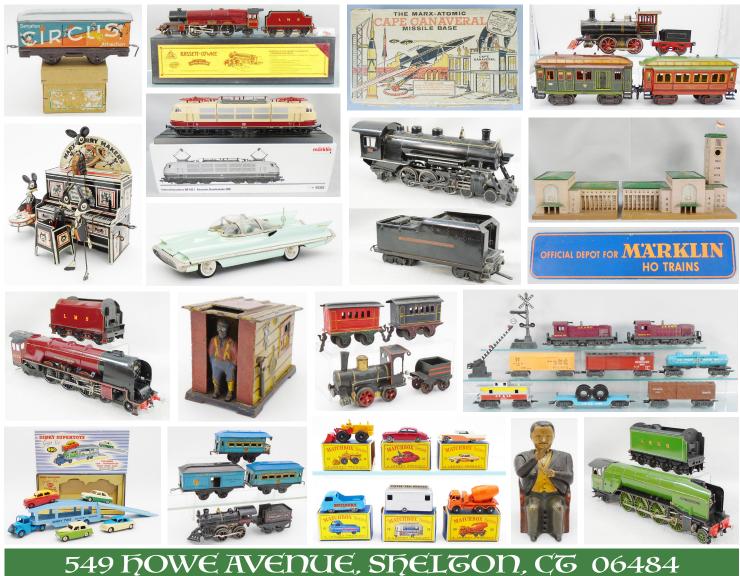

It's holiday time at the Gallery! Trains include Marklin in HO, O & 1 gauges, Bing, Ives, KBN & Fandor in O gauge, Issameyer, Cherry Scale Models, Aster/Fulgurex, Lionel in O & standard, American Flyer S gauge & Marx O gauge. Toys and vehicles include Dinky, Matchbox, Smith Miller, Buddy L, Marx including playsets, Chein, Brooklin and more. The catalog is available online at liveauctioneers.com and on our website where we have information about upcoming auctions, consigning and printable text lists and price keys. ACCEPTING CONSIGNMENTS FOR ALL UPCOMING AUCTIONS.