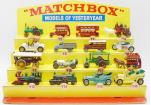

## MATCHBOX vs. DINKY APRIL 13. 2024 AT 10am ET

Preview: Monday, April 8 to Friday, April 12 from 10am to 3pm and Saturday, April 13 from 8am to 10am. The auction begins Saturday, April 13 at 10am ET.

For one day only, we present the 2 Titans of die cast facing off in a terrific auction. Matchbox contains mint in box Mokos, regular wheels, MOYs, transitional Super Fasts and accessories. Pinky contains pre & postwar vehicles, accessories & personnel sets. Along with these will be promos and cast iron & tin toys. The catalog is online at liveauctioneers.com and on our website where we have information about auctions, consigning, printable text lists & price keys.