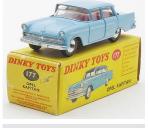

## MATCHBOX vs. DINKY APRIL 13. 2024 AT 10am ET

Preview: Monday, April 8 to Friday, April 12 from 10am to 3pm and Saturday, April 13 from 8am to 10am. The auction begins Saturday, April 13 at 10am ET.

For one day only, we present the 2 Titans of die cast facing off in a terrific auction. Matchbox contains mint in box Mokos, regular wheels, MOYs, transitional Super Fasts and accessories. Pinky contains pre & postwar vehicles, accessories & personnel sets. Along with these will be promos and cast iron & tin toys. The catalog is online at liveauctioneers.com and on our website where we have information about auctions, consigning, printable text lists & price keys.