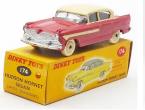

## MATCHBOX vs. DINKY APRIL 13. 2024 AT 10am ET

Preview: Monday, April 8 to Friday, April 12 from 10am to 3pm and Saturday, April 13 from 8am to 10am. The auction begins Saturday, April 13 at 10am ET.

For one day only, we present the 2 Titans of die cast facing off in a terrific auction. Matchbox contains mint in box Mokos, regular wheels, MOYs, transitional Super Fasts and accessories. Pinky contains pre & postwar vehicles, accessories & personnel sets. Along with these will be promos and cast iron & tin toys. The catalog is online at liveauctioneers.com and on our website where we have information about auctions, consigning, printable text lists & price keys.