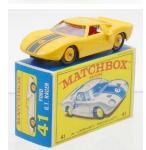

## MATCHBOX vs. DINKY APRIL 13. 2024 AT 10am ET

Preview: Monday, April 8 to Friday, April 12 from 10am to 3pm and Saturday, April 13 from 8am to 10am. The auction begins Saturday, April 13 at 10am ET.

For one day only, we present the 2 Titans of die cast facing off in a terrific auction. Matchbox contains mint in box Mokos, regular wheels, MOYs, transitional Super Fasts and accessories. Pinky contains pre & postwar vehicles, accessories & personnel sets. Along with these will be promos and cast iron & tin toys. The catalog is online at liveauctioneers.com and on our website where we have information about auctions, consigning, printable text lists & price keys.