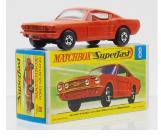

## MATCHBOX vs. DINKY APRIL 13. 2024 AT 10am ET

Preview: Monday, April 8 to Friday, April 12 from 10am to 3pm and Saturday, April 13 from 8am to 10am. The auction begins Saturday, April 13 at 10am ET.

For one day only, we present the 2 Titans of die cast facing off in a terrific auction. Matchbox contains mint in box Mokos, regular wheels, MOYs, transitional Super Fasts and accessories. Pinky contains pre & postwar vehicles, accessories & personnel sets. Along with these will be promos and cast iron & tin toys. The catalog is online at liveauctioneers.com and on our website where we have information about auctions, consigning, printable text lists & price keys.