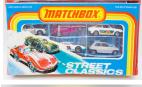

## MATCHBOX vs. DINKY APRIL 13. 2024 AT 10am ET

Preview: Monday, April 8 to Friday, April 12 from 10am to 3pm and Saturday, April 13 from 8am to 10am. The auction begins Saturday, April 13 at 10am ET.

For one day only, we present the 2 Titans of die cast facing off in a terrific auction. Matchbox contains mint in box Mokos, regular wheels, MOYs, transitional Super Fasts and accessories. Pinky contains pre & postwar vehicles, accessories & personnel sets. Along with these will be promos and cast iron & tin toys. The catalog is online at liveauctioneers.com and on our website where we have information about auctions, consigning, printable text lists & price keys.