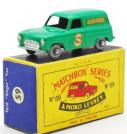

## MATCHBOX vs. DINKY APRIL 13. 2024 AT 10am ET

Preview: Monday, April 8 to Friday, April 12 from 10am to 3pm and Saturday, April 13 from 8am to 10am. The auction begins Saturday, April 13 at 10am ET.

For one day only, we present the 2 Titans of die cast facing off in a terrific auction. Matchbox contains mint in box Mokos, regular wheels, MOYs, transitional Super Fasts and accessories. Pinky contains pre & postwar vehicles, accessories & personnel sets. Along with these will be promos and cast iron & tin toys. The catalog is online at liveauctioneers.com and on our website where we have information about auctions, consigning, printable text lists & price keys.