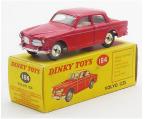

## MATCHBOX vs. DINKY APRIL 13. 2024 AT 10am ET

Preview: Monday, April 8 to Friday, April 12 from 10am to 3pm and Saturday, April 13 from 8am to 10am. The auction begins Saturday, April 13 at 10am ET.

For one day only, we present the 2 Titans of die cast facing off in a terrific auction. Matchbox contains mint in box Mokos, regular wheels, MOYs, transitional Super Fasts and accessories. Pinky contains pre & postwar vehicles, accessories & personnel sets. Along with these will be promos and cast iron & tin toys. The catalog is online at liveauctioneers.com and on our website where we have information about auctions, consigning, printable text lists & price keys.